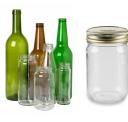

|  |  |
| 21 | 22<br>©∂    | 23<br>23 | <b>24</b> | 25 | 26 | 27 |  |  |  |
| 28 | 29          | 30<br>2  | 31        |    |    |    |  |  |  |

| D | ECE/ | MBE | R 20 | 22 |
|---|------|-----|------|----|
|   |      |     |      |    |



# ACCEPTABLE ITEMS



**RECYCLE RIGHT:** These items are acceptable in your recycling bin. Ensure all items are **EMPTY AND CLEAN.** 

## **RECYCLE RIGHT ST. CLEMENTS**

Include these items (rinsed and free from grease, food and other residue) in your single stream recycle bin - no sorting or bagging required.

## PLASTICS

WHAT EMPTY AND CLEAN Plastics labeled #1-7 including bottles, lides, containers, take-out food containers, clamshells and trays, #5 and #6 single serve coffee pods.



## GLASS

WHAT EMPTY AND CLEAN Bottles and Jars (All Colors).



### CARTONS

WHAT EMPTY AND CLEAN Boxed Food and Beverage Cartons, Paper Cups.



## METAL

**WHAT EMPTY AND CLEAN** Aluminum and Steel Cans, Aluminum Foil.





## PAPER

- **WHAT** Newspaper, Magazines, Printed Paper and Shredded Paper.
- **HOW** Shredded paper in a clear plastic bag. This is the only item that should be bagged.





## CARDBOARD

**WHAT FLATTENED AND DRY** Carboard no larger than 4' x 4' x 1'.



## **HOW TO PLACE YOUR RECYCLING CART FOR** COLLECTION

**PLACE YOUR CART** - with the back wheels towards the curb or at the edge of the road; close lid.

**POINT YOUR CART** - the cart lid opens up from the centre of the road or lane.

**SPACE YOUR CART** - leave one arm's length clearance (one meter or 39 inches) on all sides of each cart. This is to allow the collection t