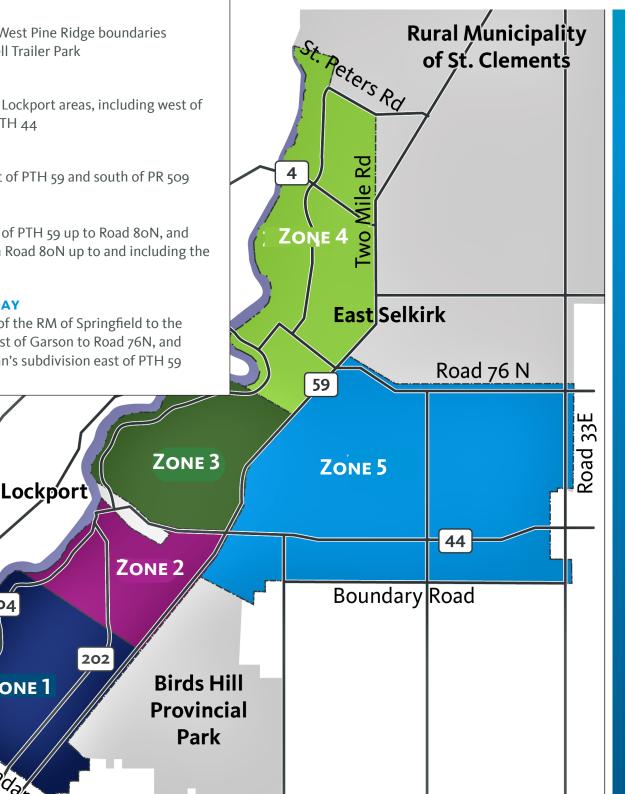

#### **ZONE 1 - MONDAY**

Within the Narol and West Pine Ridge boundaries excluding the Keaschell Trailer Park

#### **ZONE 2 - TUESDAY**

Within the Gonor and Lockport areas, including west of PTH 59 and south of PTH 44

#### **ZONE 3 - TUESDAY**

North of PTH 44, west of PTH 59 and south of PR 509

#### **ZONE 4 - MONDAY**

North of PR 509, west of PTH 59 up to Road 80N, and west of Road 29E from Road 8oN up to and including the Peltz Drive area

#### **ZONE 5 - WEDNESDAY**

East of PTH 59, north of the RM of Springfield to the RM of Brokenhead west of Garson to Road 76N, and including the Goodman's subdivision east of PTH 59

204

Zone 1

Southern RM Boundal