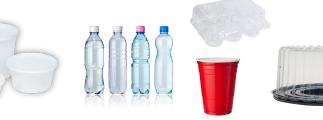

## PLASTICS

WHAT EMPTY AND CLEAN Plastics labeled #1-7 including bottles, lides, containers, take-out food containers, clamshells and trays, #5 and #6 single serve coffee pods.