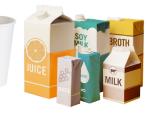

| 29          | 30<br>2  | 31        |    |    |    |  |  |  |

| D | ECE/ | MBE | R 20 | 22 |
|---|------|-----|------|----|
|   |      |     |      |    |



# ACCEPTABLE ITEMS



**RECYCLE RIGHT:** These items are acceptable in your recycling bin. Ensure all items are **EMPTY AND CLEAN.** 

## **RECYCLE RIGHT ST. CLEMENTS**

Include these items (rinsed and free from grease, food and other residue) in your single stream recycle bin - no sorting or bagging required.

## PLASTICS

WHAT EMPTY AND CLEAN Plastics labeled #1-7 including bottles, lides, containers, take-out food containers, clamshells and trays, #5 and #6 single serve coffee pods.



## GLASS

WHAT EMPTY AND CLEAN Bottles and Jars (All Colors).



### CARTONS

WHAT EMPTY AND CLEAN Boxed Food and Beverage Cartons, Paper Cups.



## METAL

**WHAT EMPTY AND CLEAN** Aluminum and Steel Cans, Aluminum Foil.





## PAPER

- **WHAT** Newspaper, Magazines, Printed Paper and Shredded Paper.
- **HOW** Shredded paper in a clear plastic bag. This is the only item that should be bagged.





## CARDBOARD

**WHAT FLATTENED AND DRY** Carboard no larger than 4' x 4' x 1'.



## **HOW TO PLACE YOUR RECYCLING CART FOR** COLLECTION

**PLACE YOUR CART** - with the back wheels towards the curb or at the edge of the road; close lid.

**POINT YOUR CART** - the cart lid opens up from the centre of the road or lane.

**SPACE YOUR CART** - leave one arm's length clearance (one meter or 39 inches) on all sides of each cart. This is to allow the collection truck enough room to grab your cart.

LOOK UP - avoid placing your cart under hydro