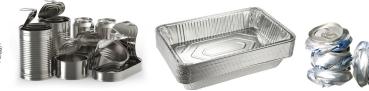

E | R 20 | 22 |
|---|------|-----|------|----|
|   |      |     |      |    |



# ACCEPTABLE ITEMS



**RECYCLE RIGHT:** These items are acceptable in your recycling bin. Ensure all items are **EMPTY AND CLEAN.** 

## **RECYCLE RIGHT ST. CLEMENTS**

Include these items (rinsed and free from grease, food and other residue) in your single stream recycle bin - no sorting or bagging required.

## PLASTICS

WHAT EMPTY AND CLEAN Plastics labeled #1-7 including bottles, lides, containers, take-out food containers, clamshells and trays, #5 and #6 single serve coffee pods.



## GLASS

WHAT EMPTY AND CLEAN Bottles and Jars (All Colors).



### CARTONS

WHAT EMPTY AND CLEAN Boxed Food and Beverage Cartons, Paper Cups.



## METAL

**WHAT EMPTY AND CLEAN** Aluminum and Steel Cans, Aluminum Foil.





## PAPER

- **WHAT** Newspaper, Magazines, Printed Paper and Shredded Paper.
- **HOW** Shredded paper in a clear plastic bag. This is the only item that should be bagged.





## CARDBOARD

**WHAT FLATTENED AND DRY** Carboard no larger than 4' x 4' x 1'.



## **HOW TO PLACE YOUR RECYCLING CART FOR** COLLECTION

**PLACE YOUR CART** - with the back wheels towards the curb or at the edge of the road; close lid.

**POINT YOUR CART** - the cart lid opens up from the centre of the road or lane.

**SPACE YOUR CART** - leave one arm's length clearance (one meter or 39 inches) on all sides of each cart. This is to allow the collection truck enough room to grab your cart.

LOOK UP - avoid placing your cart under hydro or telephone wires, basketball hoops, awning and tree limbs.

**IN WINTER** - c