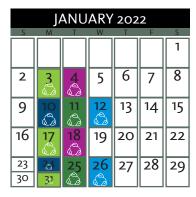

## WASTE COLLECTION

Waste will be collected in your zone EVERY WEEK.

#### **RECYCLING COLLECTION**

Recycling is colleced in your zone **EVERY OTHER WEEK**.

**YOUR RECYCLING & WASTE COLLECTION PROVIDER:** 