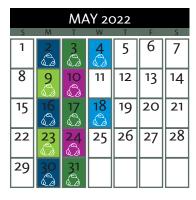

## WASTE COLLECTION

Waste will be collected in your zone EVERY WEEK.

#### **RECYCLING COLLECTION**

Recycling is colleced in your zone **EVERY OTHER WEEK**.

**YOUR RECYCLING & WASTE COLLECTION PROVIDER:** 