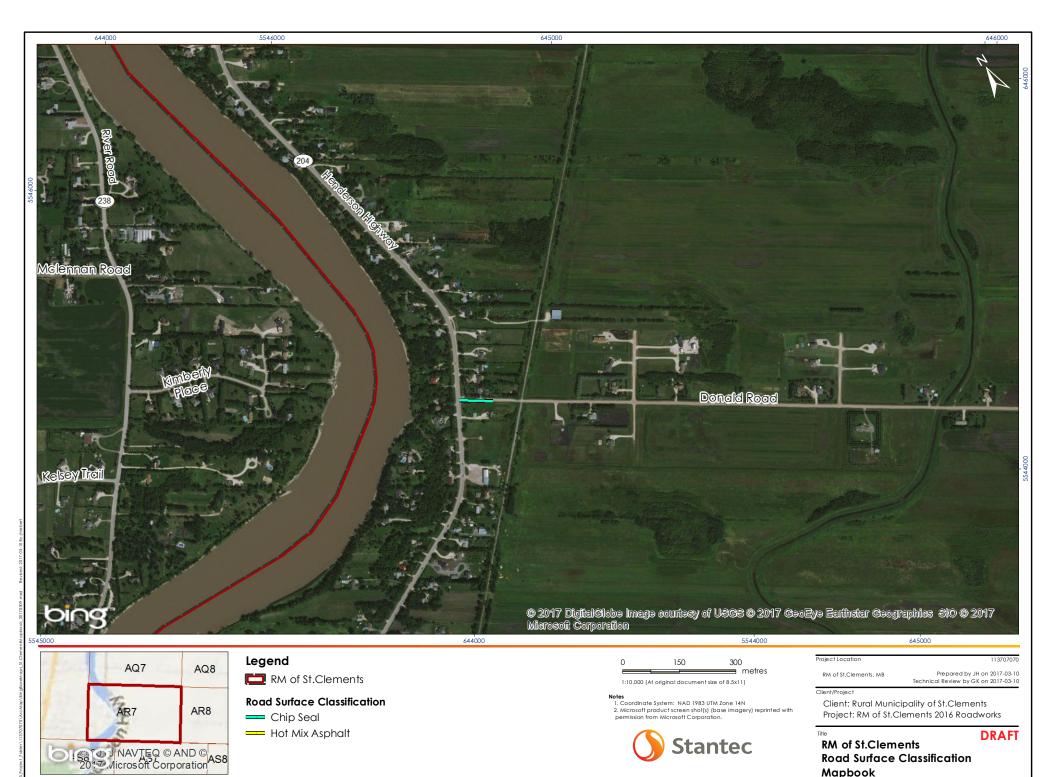

**DRAFT RM of St.Clements Road Surface Classification** Mapbook

Map AQ8

Discipliner, Stantec assumes no responsibility for data supplied in electronic format. The recipient accepts full responsibility for verifying the accuracy and completeness of the data. The recipient releases Stantec, its officers, employees, consultants and agents, from any and all claims arising in any way from the content or provision of the data.