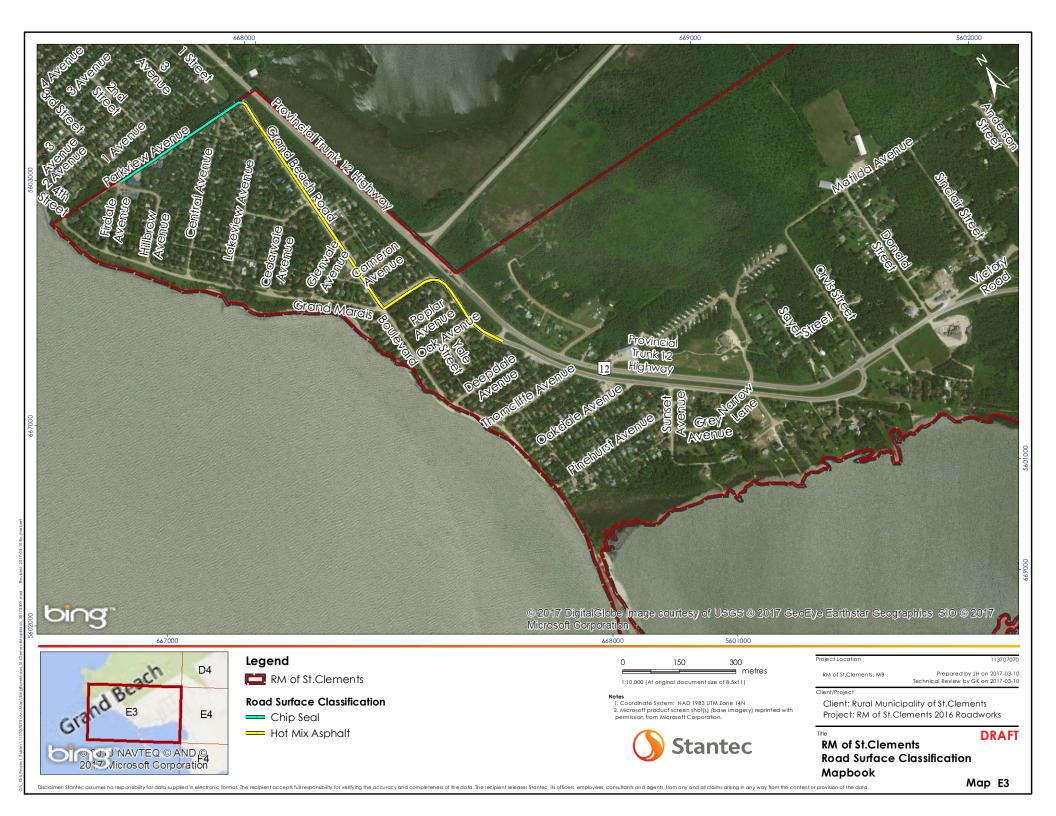

RM of St.Clements

# **Road Surface Classification**

Chip Seal

Hot Mix Asphalt

1:10,000 (At original document size of 8.5x11)

votes
1. Coordinate System: NAD 1983 UTM Zone 14N
2. Microsoft product screen shot(s) (base imagery) reprinted with permission from Microsoft Corporation.



RM of St.Clements, MB

Prepared by JH on 2017-03-10 Technical Review by GK on 2017-03-10

Client: Rural Municipality of St.Clements Project: RM of St.Clements 2016 Roadworks

Mapbook

**DRAFT RM of St.Clements Road Surface Classification** 

Map AH8





RM of St.Clements

# **Road Surface Classification**

— Chip Seal

Hot Mix Asphalt

1:10,000 (At original document size of 8.5x11)

 Coordinate System: NAD 1983 UTM Zone 14N Microsoft product screen shot(s) (base imagery) reprinted with



RM of S