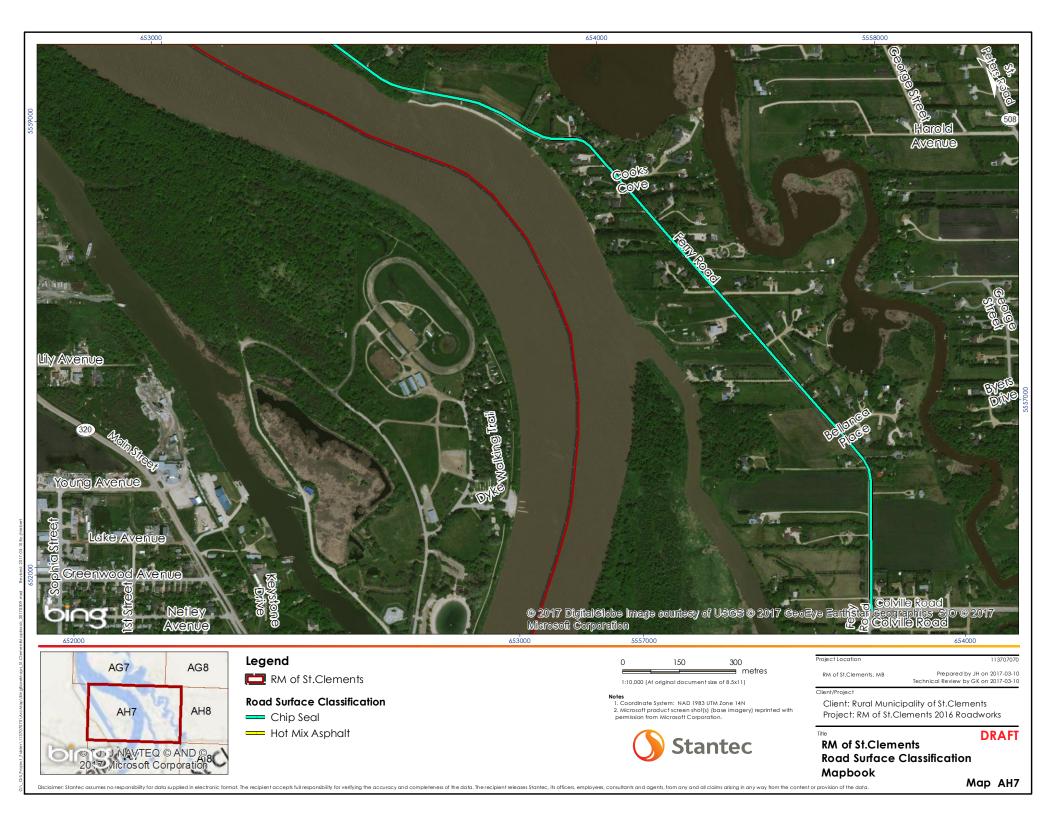

RM of St.Clements

# **Road Surface Classification**

Chip Seal

Hot Mix Asphalt

1:10,000 (At original document size of 8.5x11)

votes
1. Coordinate System: NAD 1983 UTM Zone 14N
2. Microsoft product screen shot(s) (base imagery) reprinted with permission from Microsoft Corporation.



RM of St.Clements, MB

Prepared by JH on 2017-03-10 Technical Review by GK on 2017-03-10

Client: Rural Municipality of St.Clements Project: RM of St.Clements 2016 Roadworks

Mapbook

**DRAFT RM of St.Clements Road Surface Classification** 

Map AH8





RM of St.Clements

# **Road Surface Classification**

— Chip Seal

Hot Mix Asphalt

1:10,000 (At original document size of 8.5x11)

 Coordinate System: NAD 1983 UTM Zone 14N Microsoft product screen shot(s) (base imagery) reprinted with



RM of St.Cl