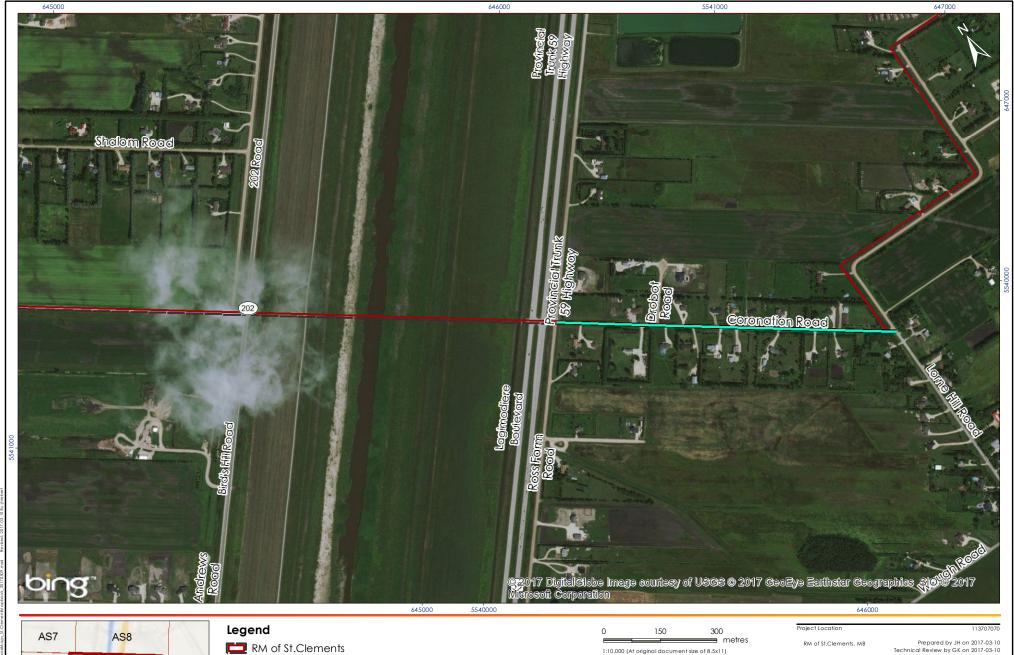

Client: Rural Municipality of St.Clements Project: RM of St.Clements 2016 Roadworks

**DRAFT RM of St.Clements Road Surface Classification** Mapbook

Map AT8