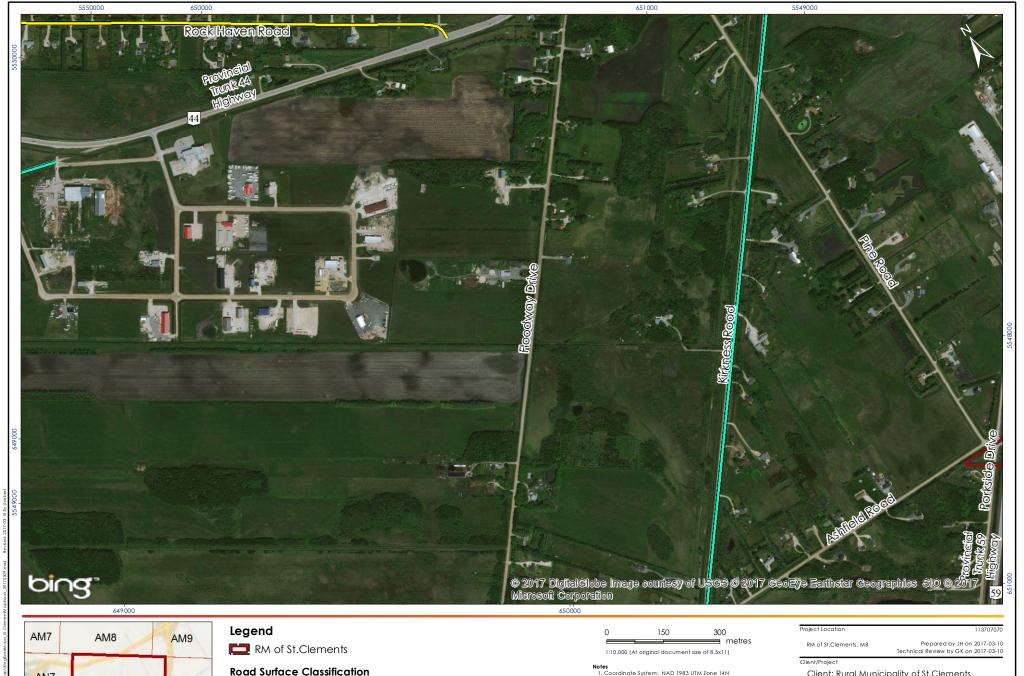

Map AN8

Chip Seal

Hot Mix Asphalt

### Coordinate System: NAD 1983 UTM Zone 14N

 Microsoft product screen shot(s) (base imagery) reprinted with permission from Microsoft Corporation.

Client/Project

Client: Rural Municipality of St.Clements Project: RM of St.Clements 2016 Roadworks

**DRAFT RM of St.Clements Road Surface Classification** Mapbook

Map AQ8

Discipliner, Stantec assumes no responsibility for data supplied in electronic format. The recipient accepts full responsibility for verifying the accuracy and completeness of the data. The recipient releases Stantec, its officers, employees, consultants and agents, from any and all claims arising in any way from the content or provision of the data.