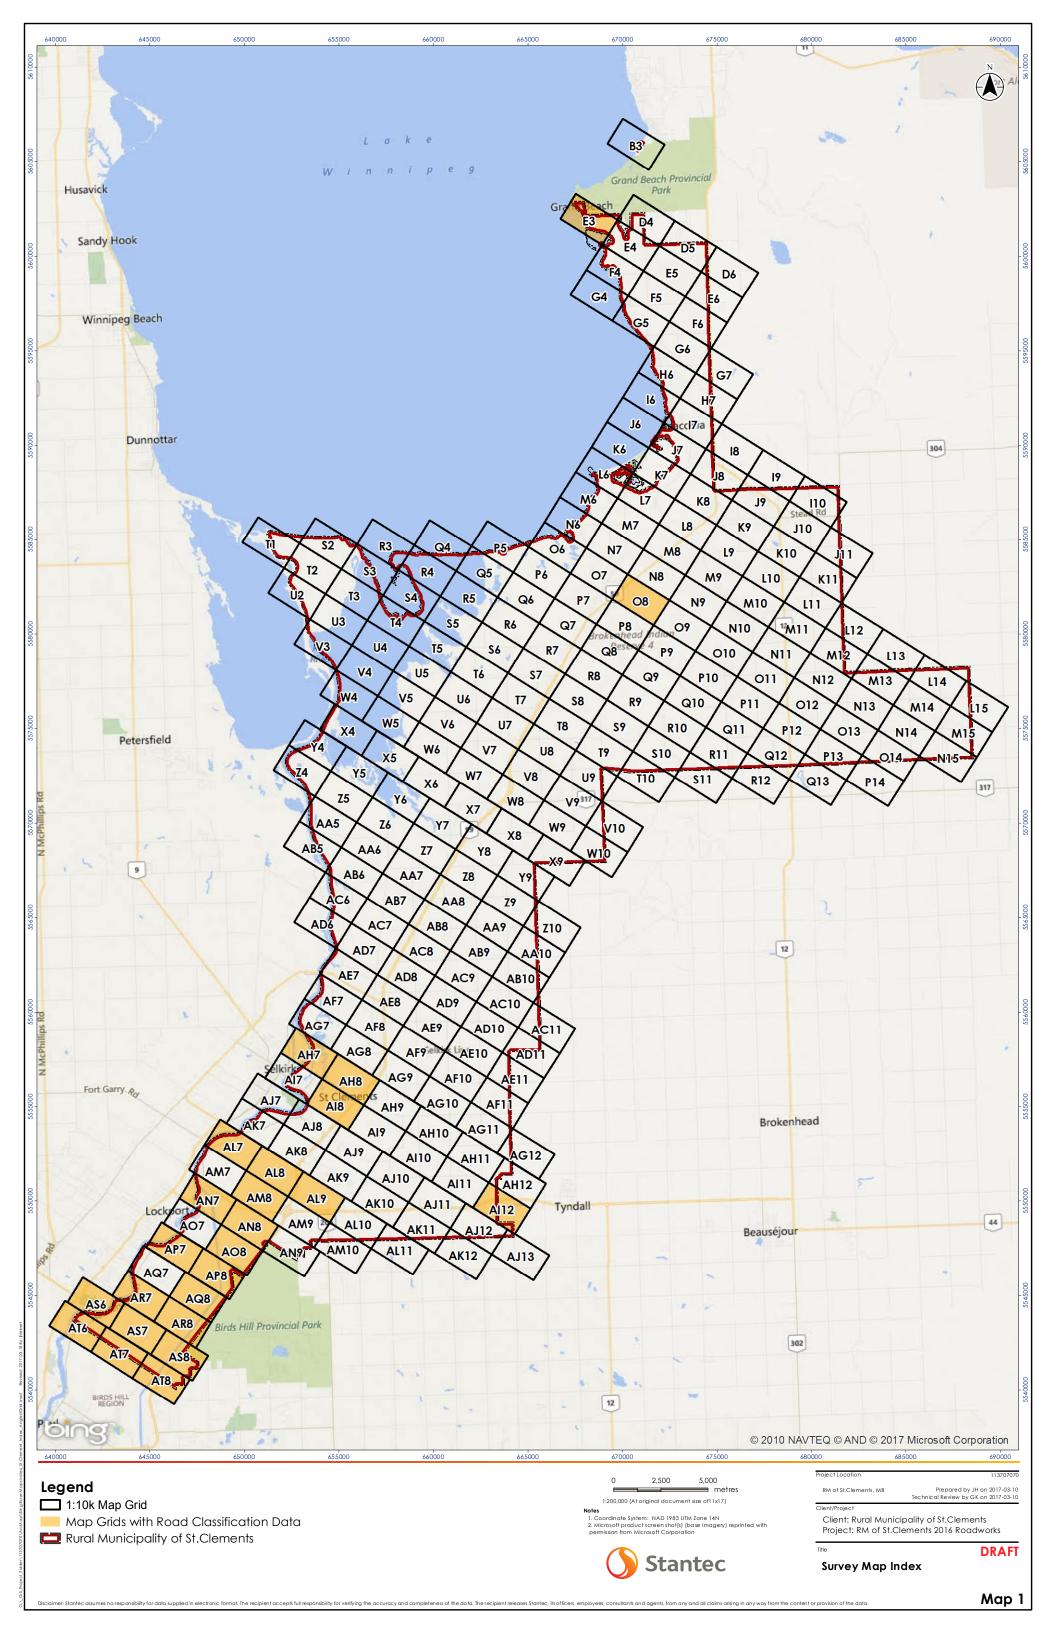

RM of St.Clements

# **Road Surface Classification**

Chip Seal

Hot Mix Asphalt

1:10,000 (At original document size of 8.5x11)

votes
1. Coordinate System: NAD 1983 UTM Zone 14N
2. Microsoft product screen shot(s) (base imagery) reprinted with permission from Microsoft Corporation.



RM of St.Clements, MB

Prepared by JH on 2017-03-10 Technical Review by GK on 2017-03-10

Client: Rural Municipality of St.Clements Project: RM of St.Clements 2016 Roadworks

Mapbook

**DRAFT RM of St.Clements Road Surface Classification** 

Map AH8





RM of St.Clements

# **Road Surface Classification**

— Chip Seal

Hot Mix Asphalt

1:10,000 (At original document size of 8.5x11)

 Coordinate System: NAD 1983 UTM Zone 14N Microsoft product screen shot(s) (base imagery) reprinted with



RM of