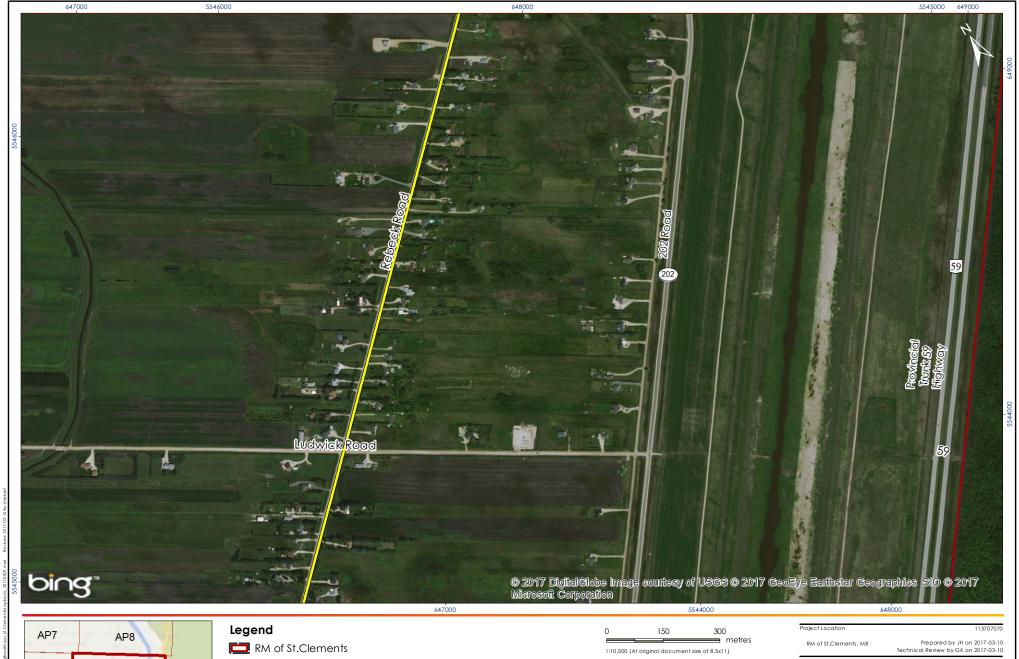

Map AR7

AR7 AR8 NAVTEQ OAND O

— Chip Seal

Hot Mix Asphalt

 Microsoft product screen shot(s) (base imagery) reprinted with permission from Microsoft Corporation.

Client: Rural Municipality of St.Clements Project: RM of St.Clements 2016 Roadworks

Mapbook

**DRAFT RM of St.Clements Road Surface Classification** 

Map AR8

Chip Seal

Hot Mix Asphalt