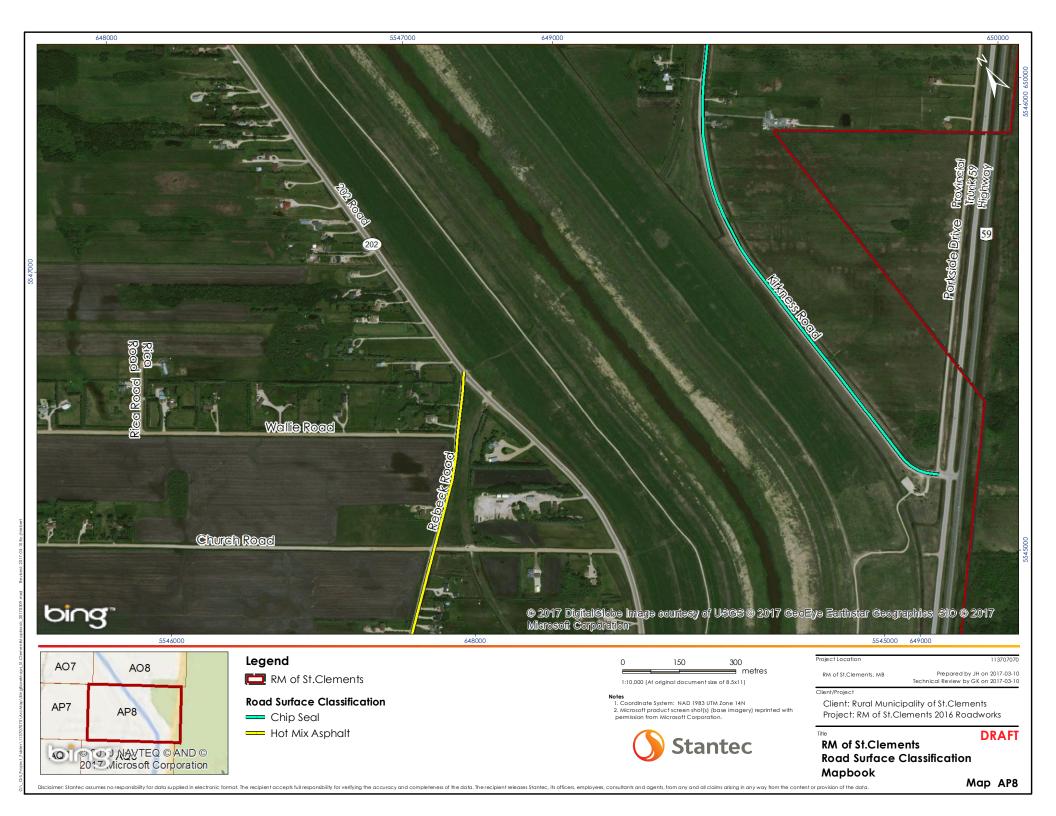

Map AR7

AR7 AR8 NAVTEQ OAND O

— Chip Seal

Hot Mix Asphalt

 Microsoft product screen shot(s) (base imagery) reprinted with permission from Microsoft Corporation.

Client: Rural Municipality of St.Clements Project: RM of St.Clements 2016 Roadworks

Mapbook

**DRAFT RM of St.Clements Road Surface Classification** 

Map AR8

Chip Seal

Hot Mix Asphalt