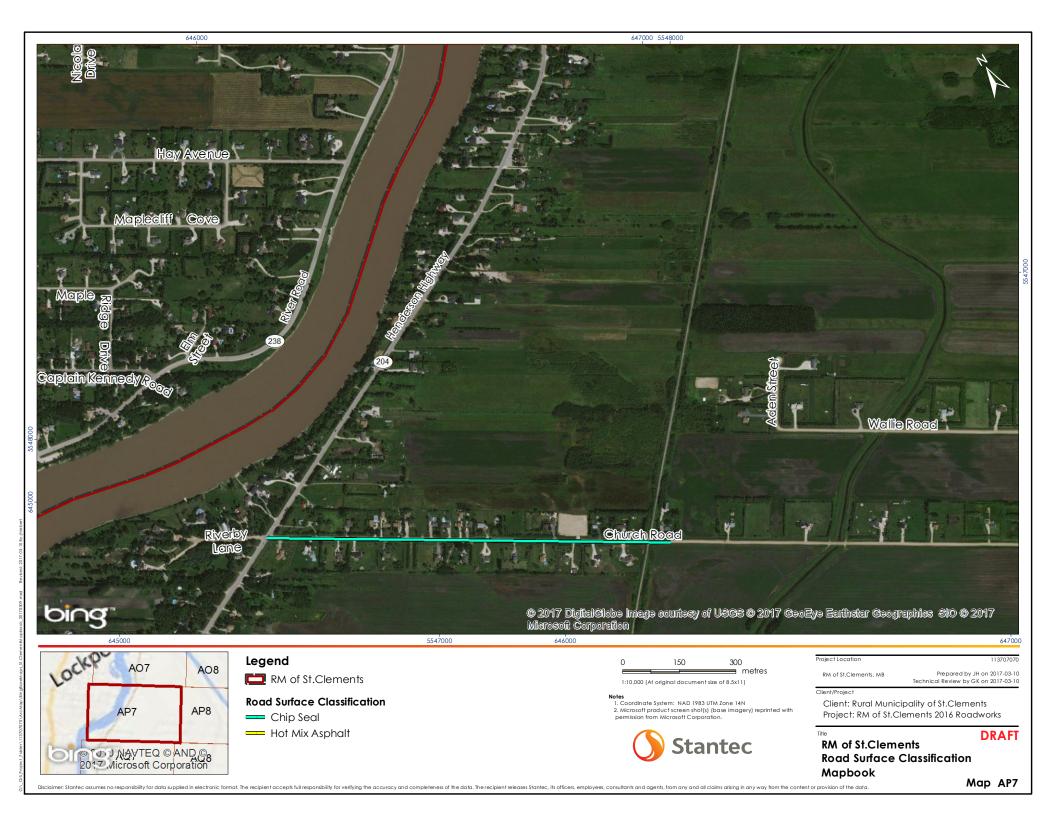

Map AR7

AR7 AR8 NAVTEQ OAND O

— Chip Seal

Hot Mix Asphalt

 Microsoft product screen shot(s) (base imagery) reprinted with permission from Microsoft Corporation.

Client: Rural Municipality of St.Clements Project: RM of St.Clements 2016 Roadworks

Mapbook

**DRAFT RM of St.Clements Road Surface Classification** 

Map AR8

Chip Seal

Hot Mix Asphalt