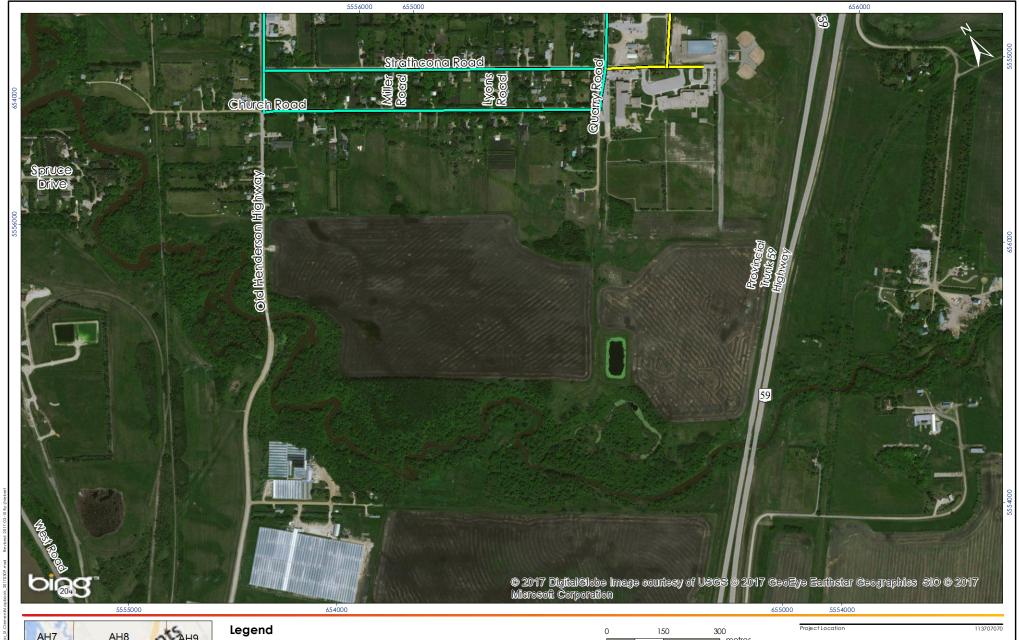

# **Road Surface Classification**

— Chip Seal

Hot Mix Asphalt

1:10,000 (At original document size of 8.5x11)

 Coordinate System: NAD 1983 UTM Zone 14N Microsoft product screen shot(s) (base imagery) reprinted with

RM of St.Clements, MB

Prepared by JH on 2017-03-10 Technical Review by GK on 2017-03-10

Client: Rural Municipality of St.Clements Project: RM of St.Clements 2016 Roadworks

**DRAFT RM of St.Clements Road Surface Classification** Mapbook

Map AI8

— Chip Seal

Hot Mix Asphalt

Microsoft product screen shot(s) (base imagery) reprinted with

Client: Rural Municipality of St.Clements Project: RM of St.Clements 2016 Roadworks

Mapbook

**DRAFT RM of St.Clements Road Surface Classification** 