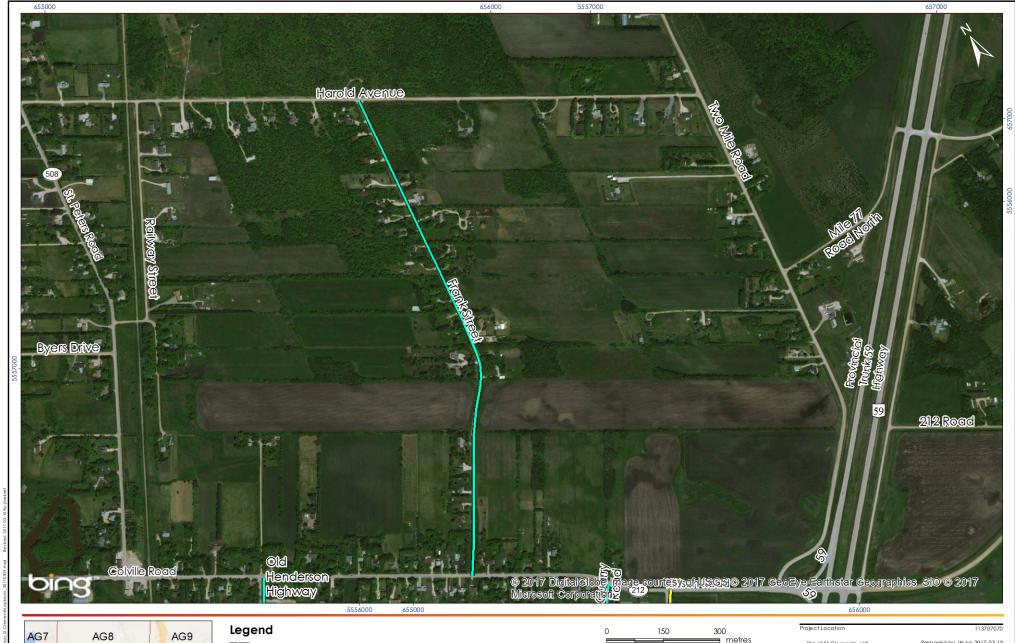

# **Road Surface Classification**

Chip Seal

Hot Mix Asphalt

1:10,000 (At original document size of 8.5x11)

votes
1. Coordinate System: NAD 1983 UTM Zone 14N
2. Microsoft product screen shot(s) (base imagery) reprinted with permission from Microsoft Corporation.

RM of St.Clements, MB

Prepared by JH on 2017-03-10 Technical Review by GK on 2017-03-10

Client: Rural Municipality of St.Clements Project: RM of St.Clements 2016 Roadworks

Mapbook

**DRAFT RM of St.Clements Road Surface Classification** 

Map AH8

RM of St.Clements