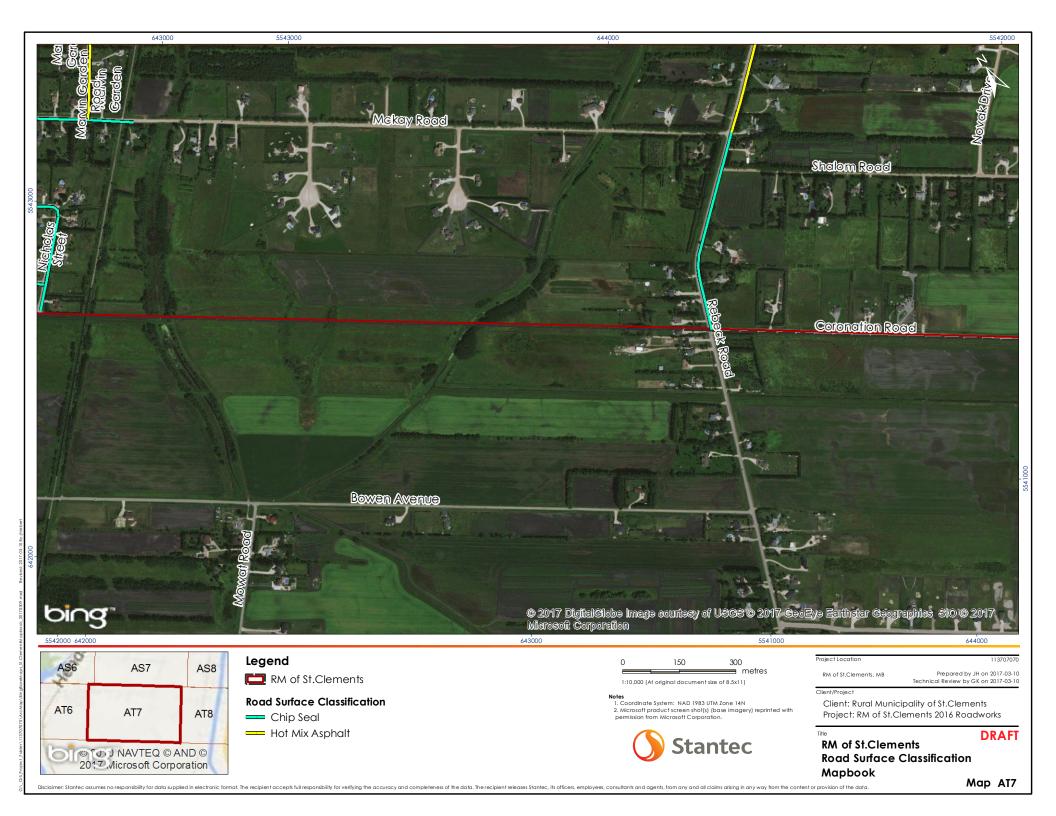

Client: Rural Municipality of St.Clements Project: RM of St.Clements 2016 Roadworks

**DRAFT RM of St.Clements Road Surface Classification** Mapbook

Map AT6

Chip Seal

Hot Mix Asphalt

votes
1. Coordinate System: NAD 1983 UTM Zone 14N
2. Microsoft product screen shot(s) (base imagery) reprinted with permission from Microsoft Corporation.