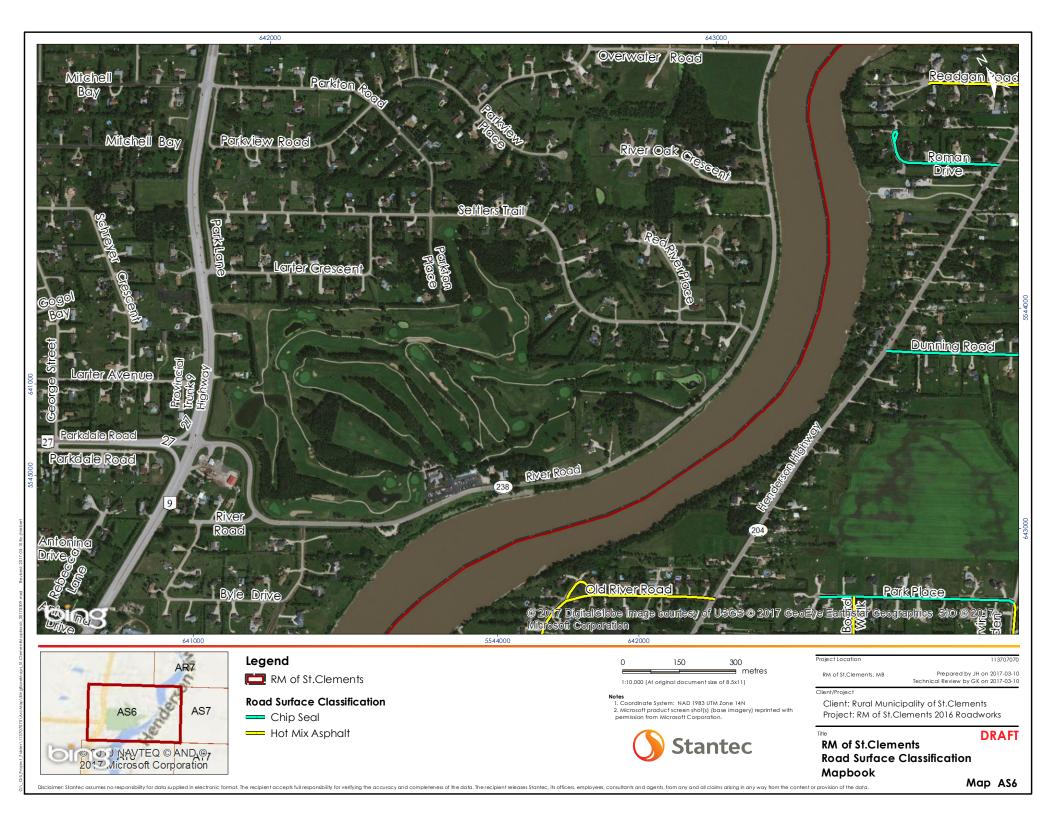

Map AR7

AR7 AR8 NAVTEQ OAND O

— Chip Seal

Hot Mix Asphalt

 Microsoft product screen shot(s) (base imagery) reprinted with permission from Microsoft Corporation.

Client: Rural Municipality of St.Clements Project: RM of St.Clements 2016 Roadworks

Mapbook

**DRAFT RM of St.Clements Road Surface Classification** 

Map AR8

Chip Seal

Hot Mix Asphalt