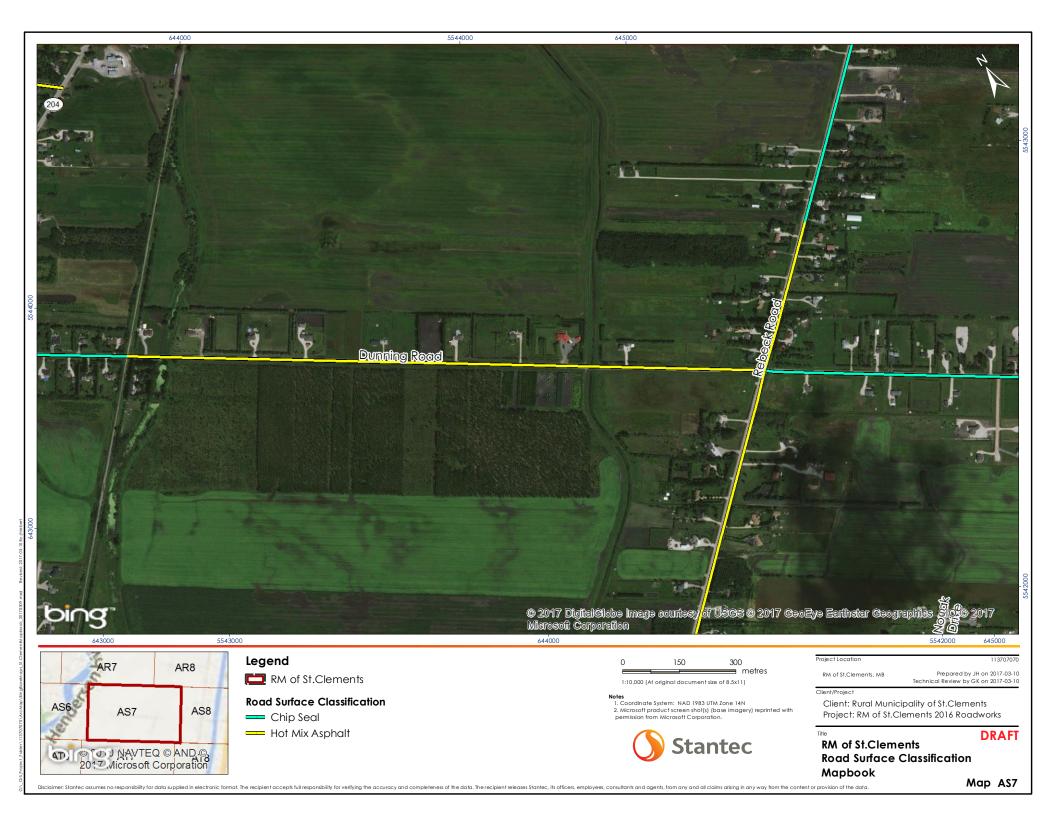

RM of St.Clements

# **Road Surface Classification**

Chip Seal

Hot Mix Asphalt

1:10,000 (At original document size of 8.5x11)

votes
1. Coordinate System: NAD 1983 UTM Zone 14N
2. Microsoft product screen shot(s) (base imagery) reprinted with permission from Microsoft Corporation.

RM of St.Clements, MB

Prepared by JH on 2017-03-10 Technical Review by GK on 2017-03-10

Client: Rural Municipality of St.Clements Project: RM of St.Clements 2016 Roadworks

Mapbook

**DRAFT RM of St.Clements Road Surface Classification** 