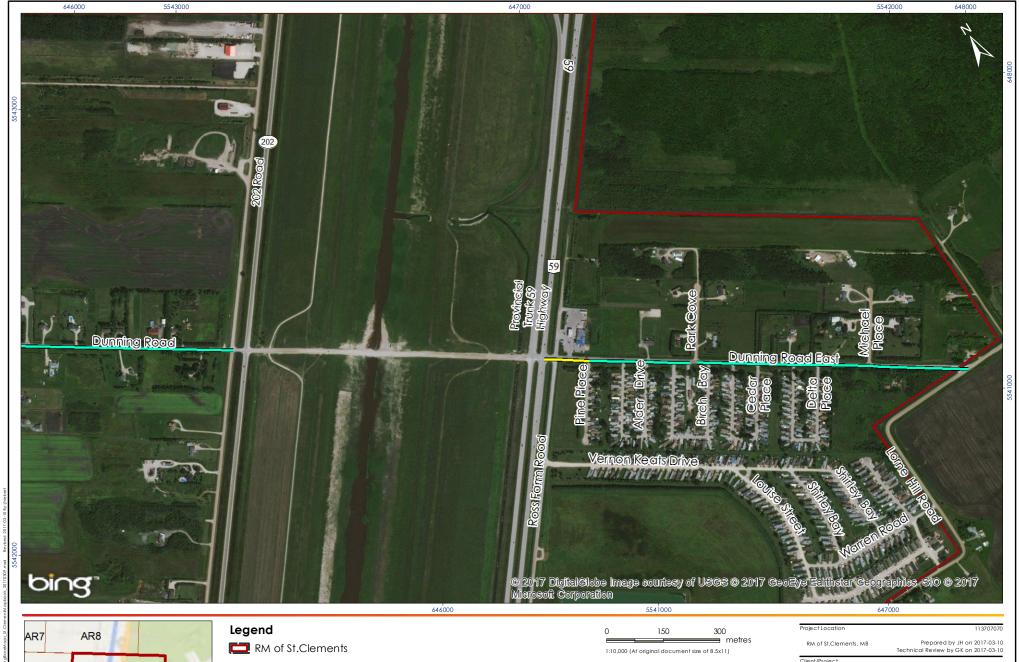

Map AR7

AR7 AR8 NAVTEQ OAND O

— Chip Seal

Hot Mix Asphalt

 Microsoft product screen shot(s) (base imagery) reprinted with permission from Microsoft Corporation.

Client: Rural Municipality of St.Clements Project: RM of St.Clements 2016 Roadworks

Mapbook

**DRAFT RM of St.Clements Road Surface Classification** 

Map AR8

Chip Seal

Hot Mix Asphalt