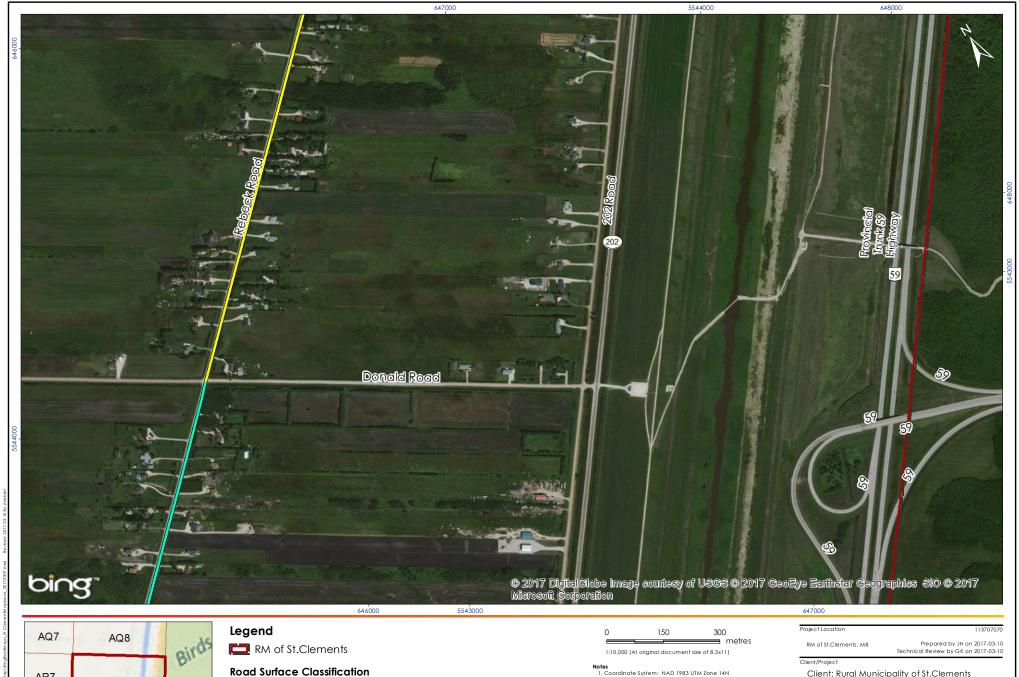

Map AN8

Chip Seal

Hot Mix Asphalt

### Coordinate System: NAD 1983 UTM Zone 14N

 Microsoft product screen shot(s) (base imagery) reprinted with permission from Microsoft Corporation.

Client/Project

Client: Rural Municipality of St.Clements Project: RM of St.Clements 2016 Roadworks

**DRAFT RM of St.Clements Road Surface Classification** Mapbook

Map AQ8

Discipliner, Stantec assumes no responsibility for data supplied in electronic format. The recipient accepts full responsibility for verifying the accuracy and completeness of the data. The recipient releases Stantec, its officers, employees, consultants and agents, from any and all claims arising in any way from the content or provision of the data.