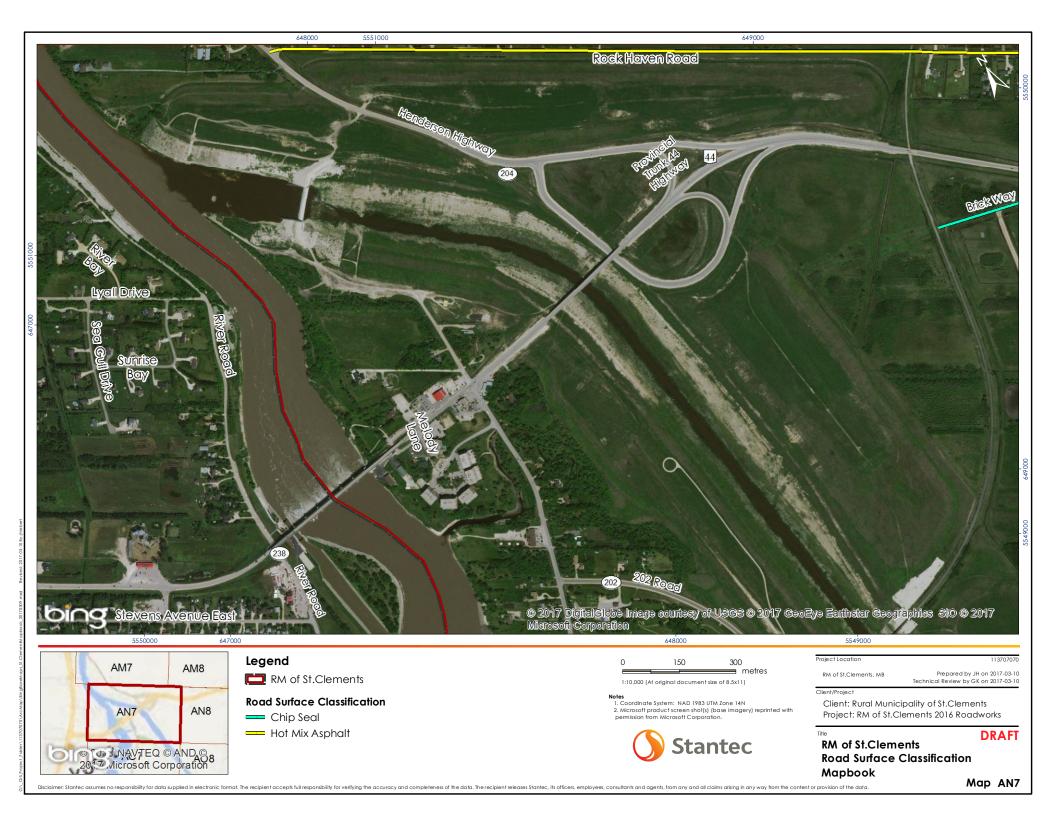

# **Road Surface Classification**

— Chip Seal

Hot Mix Asphalt

1:10,000 (At original document size of 8.5x11)

 Coordinate System: NAD 1983 UTM Zone 14N Microsoft product screen shot(s) (base imagery) reprinted with

RM of St.Clements, MB

Prepared by JH on 2017-03-10 Technical Review by GK on 2017-03-10

Client: Rural Municipality of St.Clements Project: RM of St.Clements 2016 Roadworks

**DRAFT RM of St.Clements Road Surface Classification** Mapbook

Map AI8

— Chip Seal

Hot Mix Asphalt

Microsoft product screen shot(s) (base imagery) reprinted with

Client: Rural Municipality of St.Clements Project: RM of St.Clements 2016 Roadworks

Mapbook

**DRAFT RM of St.Clements Road Surface Classification** 