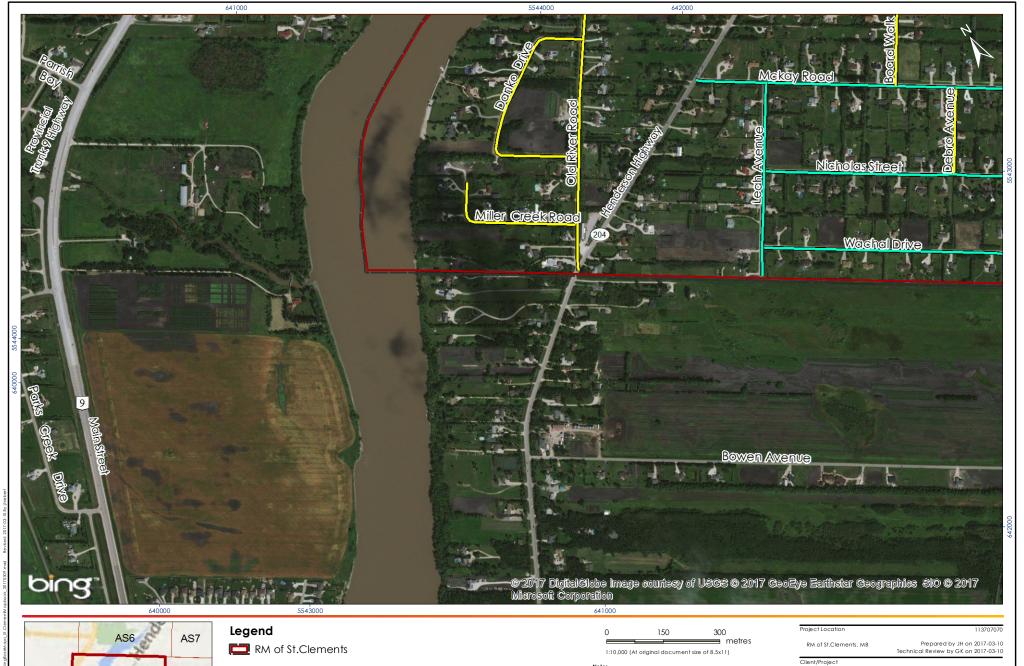

### Notes

1. Coordinate System: NAD 1983 UTM Zone 14N
 2. Microsoft product screen shot(s) (base imagery) reprinted with permission from Microsoft Corporation.

Client: Rural Municipality of St.Clements Project: RM of St.Clements 2016 Roadworks

### Title

RM of St.Clements
Road Surface Classification
Mapbook

Map AS8

**DRAFT** 

— Chip Seal

Hot Mix Asphalt

 Coordinate System: NAD 1983 UTM Zone 14N Microsoft product screen shot(s) (base imagery) reprinted with permission from Microsoft Corporation.