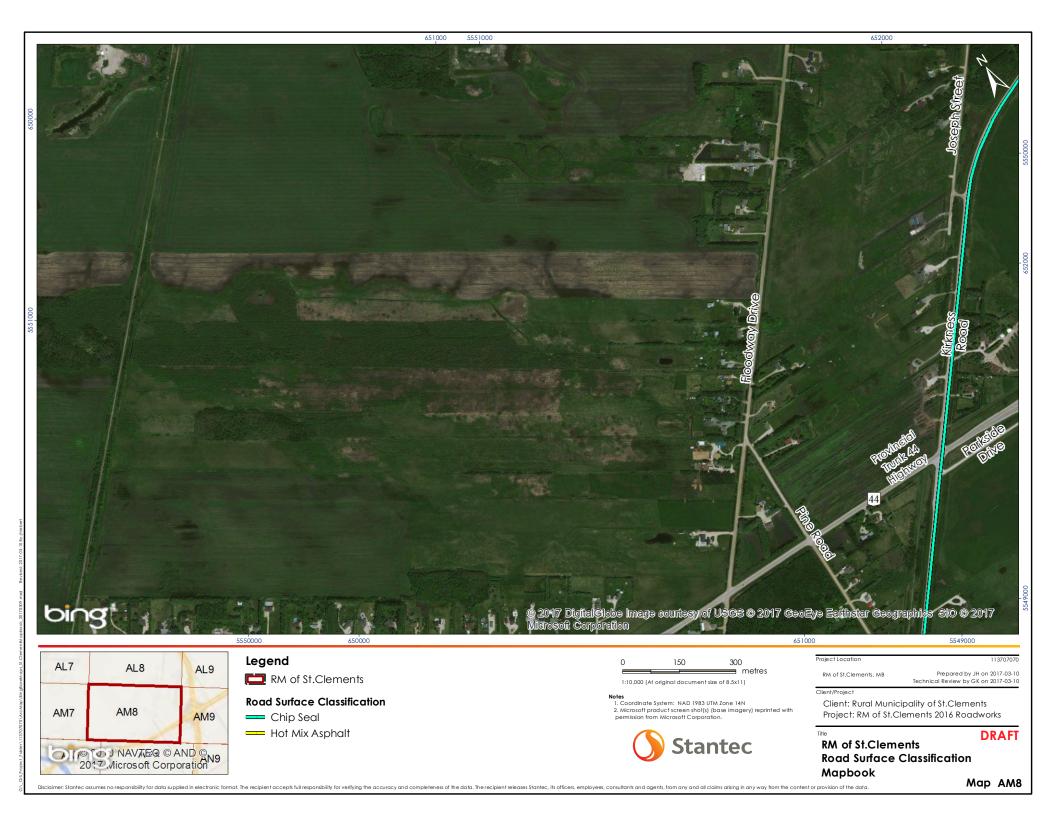

RM of St.Clements

# **Road Surface Classification**

Chip Seal

Hot Mix Asphalt

1:10,000 (At original document size of 8.5x11)

votes
1. Coordinate System: NAD 1983 UTM Zone 14N
2. Microsoft product screen shot(s) (base imagery) reprinted with permission from Microsoft Corporation.

RM of St.Clements, MB

Prepared by JH on 2017-03-10 Technical Review by GK on 2017-03-10

Client: Rural Municipality of St.Clements Project: RM of St.Clements 2016 Roadworks

Mapbook

**DRAFT RM of St.Clements Road Surface Classification** 

Map AH8

RM of St.Clements