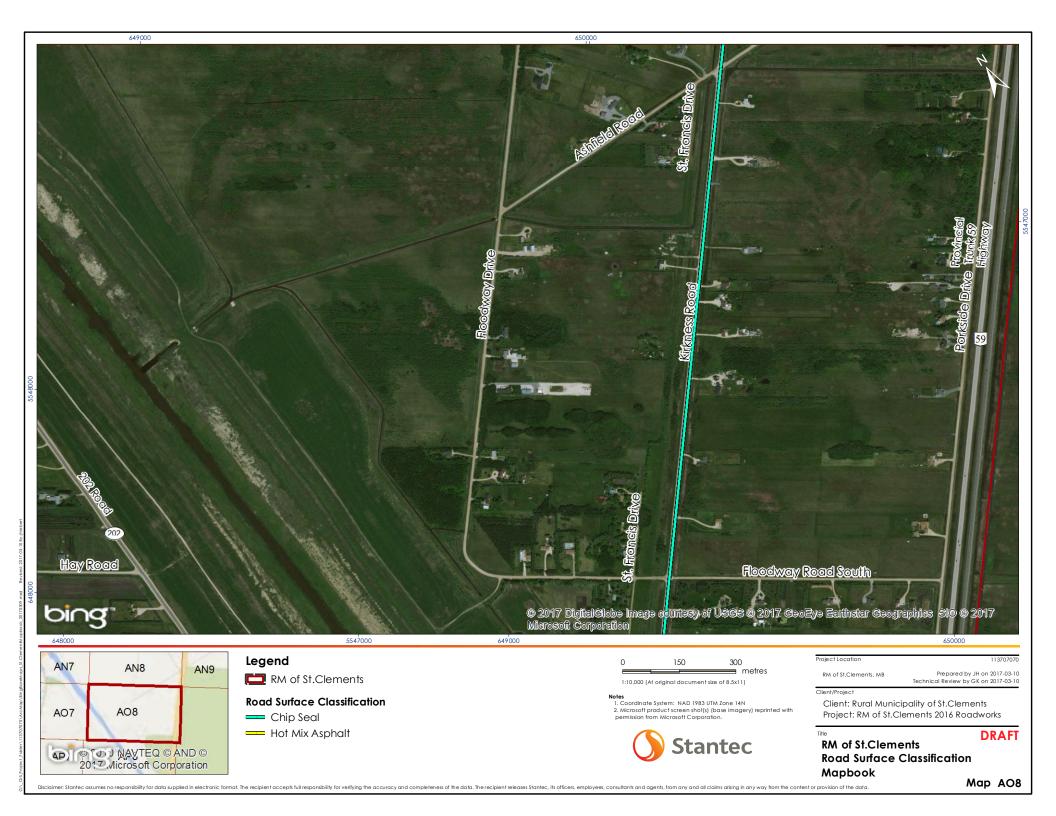

Map AN8

Chip Seal

Hot Mix Asphalt

### Coordinate System: NAD 1983 UTM Zone 14N

 Microsoft product screen shot(s) (base imagery) reprinted with permission from Microsoft Corporation.

Client/Project

Client: Rural Municipality of St.Clements Project: RM of St.Clements 2016 Roadworks

**DRAFT RM of St.Clements Road Surface Classification** Mapbook

Map AQ8

Discipliner, Stantec assumes no responsibility for data supplied in electronic format. The recipient accepts full responsibility for verifying the accuracy and completeness of the data. The recipient releases Stantec, its officers, employees, consultants and agents, from any and all claims arising in any way from the content or provision of the data.