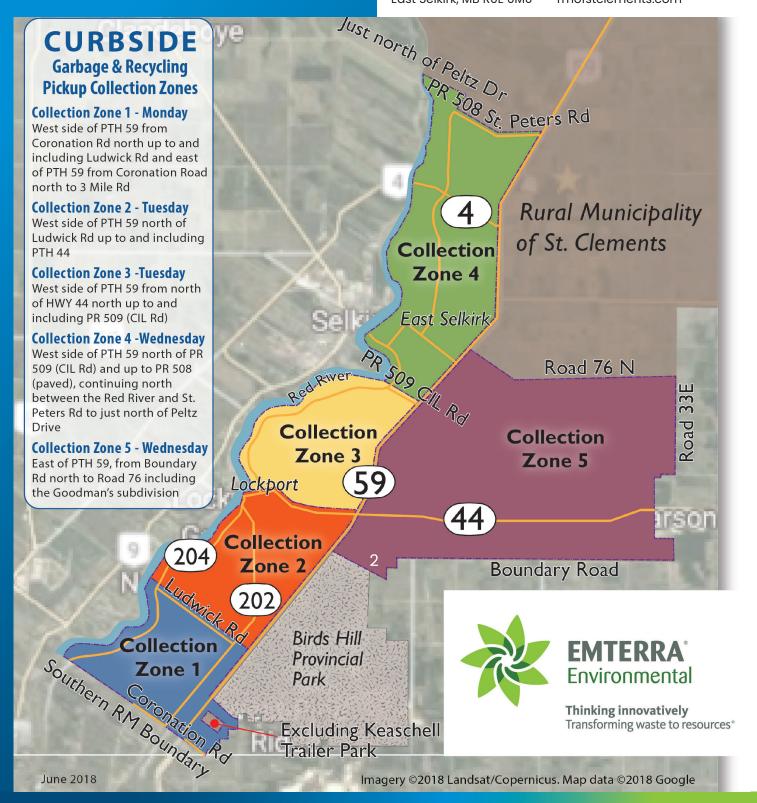

## Waste & Recycling Collection Schedule

COLLECTION ZONE:

2

3

5

Recycling a

Waste

| <b>JULY</b> 2019 |                  |               |                        |     |     |     |  |  |  |
|------------------|------------------|---------------|------------------------|-----|-----|-----|--|--|--|
| SUN              | MON              | TUE           | WED                    | THU | FRI | SAT |  |  |  |
|                  | 1<br>& 🛅         | 2 O           | 3 <b>3</b>             | 4   | 5   | 6   |  |  |  |
| 7                | 8<br><b>Î</b>    | <b>3</b> 9    | <b>○</b> <sup>10</sup> | 11  | 12  | 13  |  |  |  |
| 14               | 15<br><b>(3)</b> | 16 <b>(</b>   | 17 <b>3</b>            | 18  | 19  | 20  |  |  |  |
| 21               | 22<br><u>Î</u>   | <b>©</b> 23 ☐ | <b>©</b> 24 <b>□ □</b> | 25  | 26  | 27  |  |  |  |
| 28               | 29               | 30 <u>0</u>   | 31 <b>3</b>            |     |     |     |  |  |  |