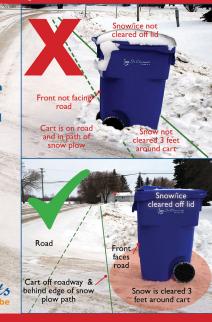

### Curbside Pickup Winter TIPS

Edge of road Edge of snow plow path

Place cart 3 feet or more off road & out of snow plow path √ Clean snow/ice off lid

√ Front of cart should face road

Clear snow from under & 3 feet around your cart

Before 7:00 am on the day following collection, cart should be moved off the roadside onto the homeowner's property

The homeowner is responsible for loss or damage to the cart

Recycle right!

About one third of household waste is made up of packaging and printed paper that is recyclable. By separating recyclables from waste and putting them at the curb for collection, you are contributing to a healthier and cleaner environment and community.