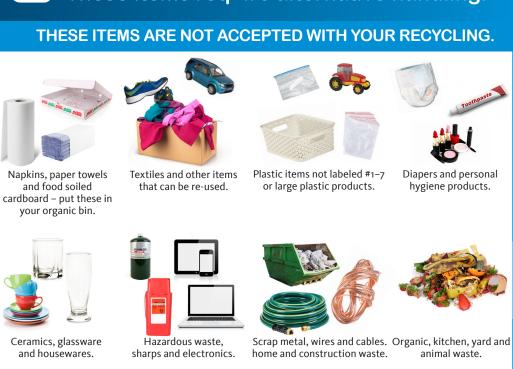

## **ACCEPTABLE ITEMS**

**RECYCLE RIGHT**: These items are acceptable in your recycling bin.

Ensure all items are **EMPTY AND CLEAN**.

### RECYCLE RIGHT ST. CLEMENTS

Include these items (rinsed and free from grease, food and other residue) in your single stream recycle bin - no sorting or bagging required.