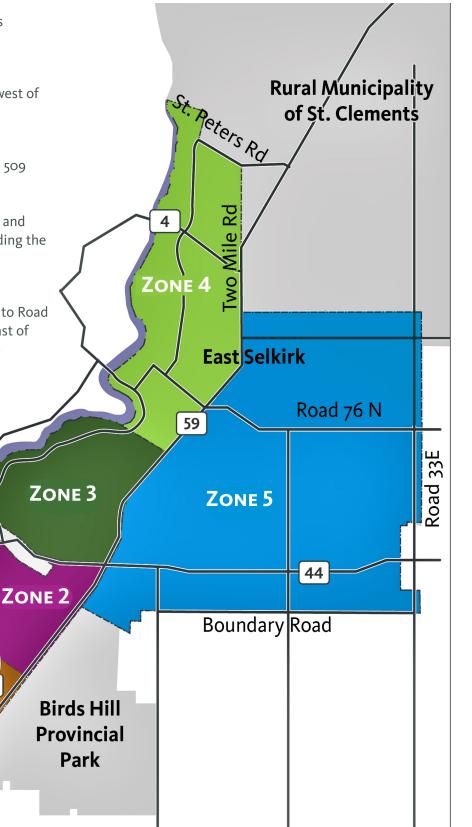

Curbside Waste & Recycling Pickup Zones

### **ZONE 1 - MONDAY**

Within the Narol and West Pine Ridge boundaries excluding the Keaschell Trailer Park

### **ZONE 2 - TUESDAY**

Within the Gonor and Lockport areas, including west of PTH 59 and south of PTH 44

### **ZONE 3 - TUESDAY**

North of PTH 44, west of PTH 59 and south of PR 509

### **ZONE 4 - MONDAY**

North of PR 509, west of PTH 59 up to Road 80N, and west of Road 29E from Road 80N up to and including the Peltz Drive area

### **ZONE 5 - WEDNESDAY**

East of PTH 59, north to RD 79 N, west of Garson to Road 76N, and including the Goodman's subdivision east of PTH 59

Lockport

202

204

Zone 1

Jouthern RM Boundary