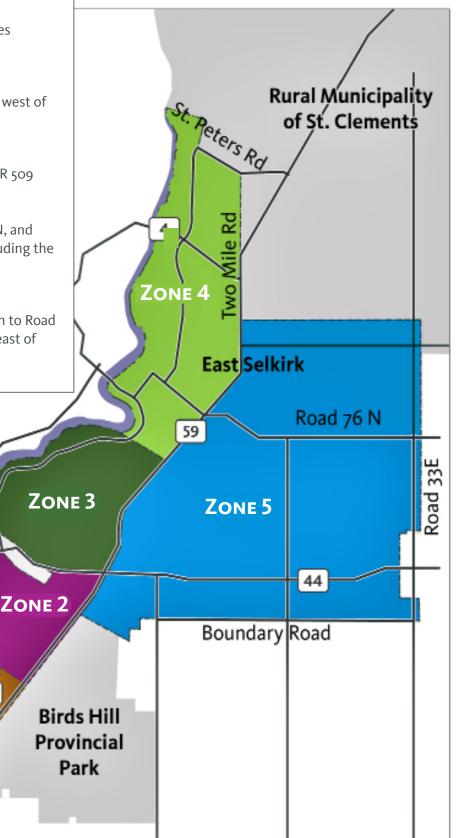

### **ZONE 1 - MONDAY**

Within the Narol and West Pine Ridge boundaries excluding the Keaschell Trailer Park

#### **ZONE 2 - TUESDAY**

Within the Gonor and Lockport areas, including west of PTH 59 and south of PTH 44

#### **ZONE 3 - TUESDAY**

North of PTH 44, west of PTH 59 and south of PR 509

#### **ZONE 4 - MONDAY**

North of PR 509, west of PTH 59 up to Road 80N, and west of Road 29E from Road 80N up to and including the Peltz Drive area

#### **ZONE 5 - WEDNESDAY**

East of PTH 59, north to RD 79 N, west of Garson to Road 76N, and including the Goodman's subdivision east of PTH 59

Southern RM Boundary

Lockport

ZONE 1

202

1043 Kittson Road Box 2, Group 35, RR 1 East Selkirk, MB RoE oMo Phone: 1-204-482-3300 info@rmofstcelements.com rmofstclements.com