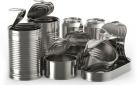

|



YOUR CURBSIDE COLLECTION PROVIDER:





# **ACCEPTABLE ITEMS**





**RECYCLE RIGHT**: These items are acceptable in your recycling bin.

Ensure all items are **EMPTY AND CLEAN**.

## RECYCLE RIGHT ST. CLEMENTS

Include these items (rinsed and free from grease, food and other residue) in your single stream recycle bin - no sorting or bagging required.

#### **PLASTICS**

WHAT EMPTY AND CLEAN Plastics labeled #1-7 including bottles, lides, containers, take-out food containers, clamshells and trays, #5 and #6 single serve coffee pods.









#### **GLASS**

WHAT EMPTY AND **CLEAN** Bottles and Jars (All Colors).



#### **CARTONS**

#### WHAT EMPTY AND CLEAN

Boxed Food and Beverage Cartons, Paper Cups.





#### METAL

WHAT EMPTY AND CLEAN

Aluminum and Steel Cans, Aluminum Foil.









#### **PAPER**

WHAT Newspaper, Magazines, Printed Paper and Shredded Paper.

HOW

Shredded paper in a clear plastic bag. This is the only item that should be bagged.







#### **CARDBOARD**

WHAT FLATTENED AND **DRY** Cardboard no larger than 4' x 4' x 1'.









#### **HOW TO PLACE YOUR RECYCLING CART** FOR COLLECTION

**PLACE YOUR CART** - with the back wheels towards the curb or at the edge of the road; close lid.

**POINT YOUR CART** - the cart lid opens up from the centre of the road or lane.

**SPACE YOUR CART** - leave one arm's length clearance (one meter or 39 inches) on all sides of each cart. This is to allow the collection truck enough room to grab your cart.

**LOOK UP** - avoid placing your cart under hydro or telephone wires, basketball hoops, awning and tree limb